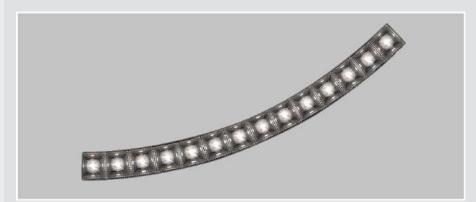

## **CURVED MODULE 45°**

### **DIMENSIONS**

| L=Custom, W=30mm, H=32mm |  |  |
|--------------------------|--|--|
| WATTAGE                  |  |  |
| 4W - 8W                  |  |  |
| ССТ                      |  |  |
| 3000K/4000K/TUNABLE      |  |  |
| CRI                      |  |  |
| > 80 / 90 / 95           |  |  |
| MATERIAL & FINISH        |  |  |
|                          |  |  |

ALUMINIUM WITH SILVER FINISH

#### **LUMINA BLOOM CURVE PENDANT**

- Lumina bloom curve pendant sleek and slim curve fixture has:
- · Luminaire housing of extruded aluminium.
- · No visible screw.
- · Snap-fit system.
- LED PCB mounted on insert design with heat sink.
- · Bottom opening for easy maintenance.
- •Pendant with cable suspension.
- •M6 bolt for M6 fastener.
- ·Energy-efficient LED.