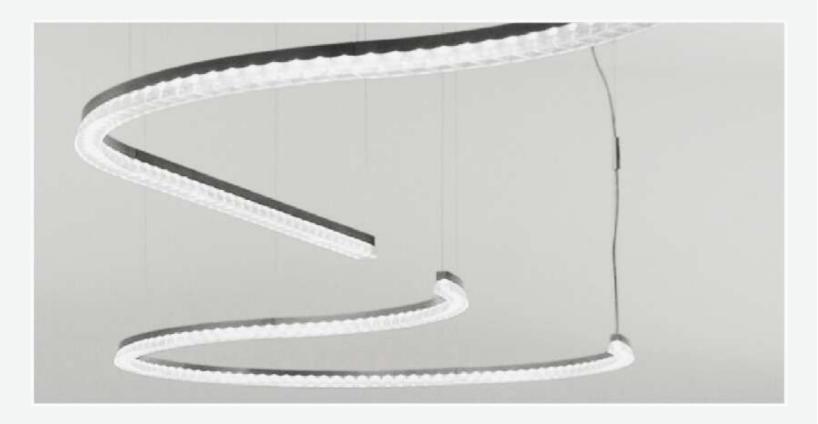

## LUMINA BLOOM CURVED PENDANT

The louvre is no longer an accessory but an integral part of the optics itself. The result is perfectly within all parameters of comfort and correct perception, it even achieves a UGR<16 but does so effortlessly through light itself, in the active collaboration of the elements.

The resulting emission is a soft, comfortable light that opens up into the space with a controlled beam of 2x31°. The optical element, crafted from a singular material, embodies sustainable industrial intelligence in its design. It reduces material diversity, minimises weight, and simplifies production steps.

#### **LUMINA BLOOM CURVE PENDANT**

- Lumina bloom curve pendant sleek and slim curve fixture has:
- · Luminaire housing of extruded aluminium.
- · No visible screw.
- · Snap-fit system.
- LED PCB mounted on insert design with heat sink.
- · Bottom opening for easy maintenance.
- •Pendant with cable suspension.
- •M6 bolt for M6 fastener.
- ·Energy-efficient LED.

#### LUMINA BLOOM CURVE PENDANT

## **LUMINA BLOOM CURVED PENDANT**