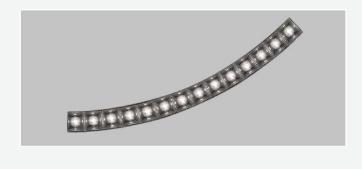

## **CURVED MODULE 45°**

### **DIMENSIONS**

| L=Custom, W=30mm, H=32mm |  |  |
|--------------------------|--|--|
| WATTAGE                  |  |  |
| 4W - 8W                  |  |  |
| ССТ                      |  |  |
| 3000K/4000K/TUNABLE      |  |  |
| CRI                      |  |  |
| > 80 / 90 / 95           |  |  |
| MATERIAL & FINISH        |  |  |
|                          |  |  |

ALUMINIUM WITH SILVER FINISH