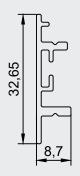

### **DIMENSIONS**

| L=Custom, W=30mm, H=32mm |  |  |
|--------------------------|--|--|
| WATTAGE                  |  |  |
| 4W - 8W                  |  |  |
| ССТ                      |  |  |
| 3000K/4000K/TUNABLE      |  |  |
| CRI                      |  |  |
| > 80 / 90 / 95           |  |  |
| MATERIAL & FINISH        |  |  |
|                          |  |  |

ALUMINIUM WITH SILVER FINISH

#### LUMINA BLOOM CURVE PENDANT

| Product Order Code | System Power | Dimensions                         |
|--------------------|--------------|------------------------------------|
| 9602-፬◉◐ ■  □ 1    | 4W - 8W      | L = Custom<br>W = 30mm<br>H = 32mm |