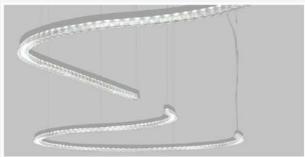

## LUMINA BLOOM CURVED PENDANT

The louvre is no longer an accessory but an integral part of the optics itself. The result is perfectly within all parameters of comfort and correct perception, it even achieves a UGR<16 but does so effortlessly through light itself, in the active collaboration of the elements.

The resulting emission is a soft, comfortable light that opens up into the space with a controlled beam of 2x31°. The optical element, crafted from a singular material, embodies sustainable industrial intelligence in its design. It reduces material diversity, minimises weight, and simplifies production steps.

## **LUMINA BLOOM CURVED PENDANT**